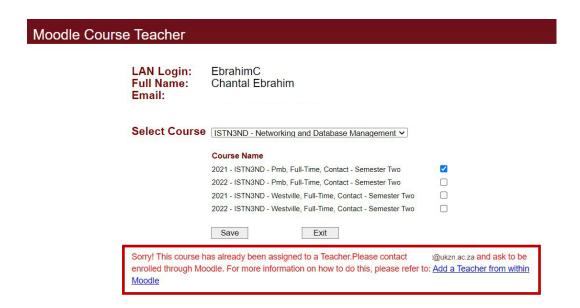

- 3. Place your cursor inside the "Select Course" box as indicated by the X below
- 4. Type the **full code** of your module without pausing, e.g., ISTN3ND

5. Select the option/s that apply to you and Click Save

You have 0 course(s) added to view those course(s) click Here

6. This site only adds the first Teacher onto the course, if a teacher has already been assigned you will be provided with the Teacher's email address to request that they add you to the course.