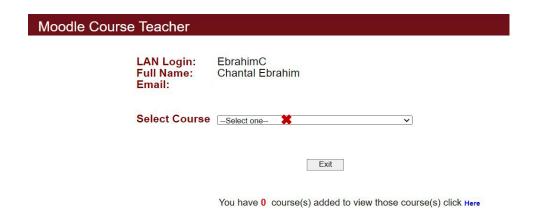

- 3. Place your cursor inside the "Select Course" box as indicated by the X below
- 4. Type the **full code** of your module without pausing, e.g., ISTN3ND

5. Select the option/s that apply to you and Click Save

You have 0 course(s) added to view those course(s) click Here

6. This site only adds the first Teacher onto the course, if a teacher has already been assigned you will be provided with the Teacher's email address to request that they add you to the course.